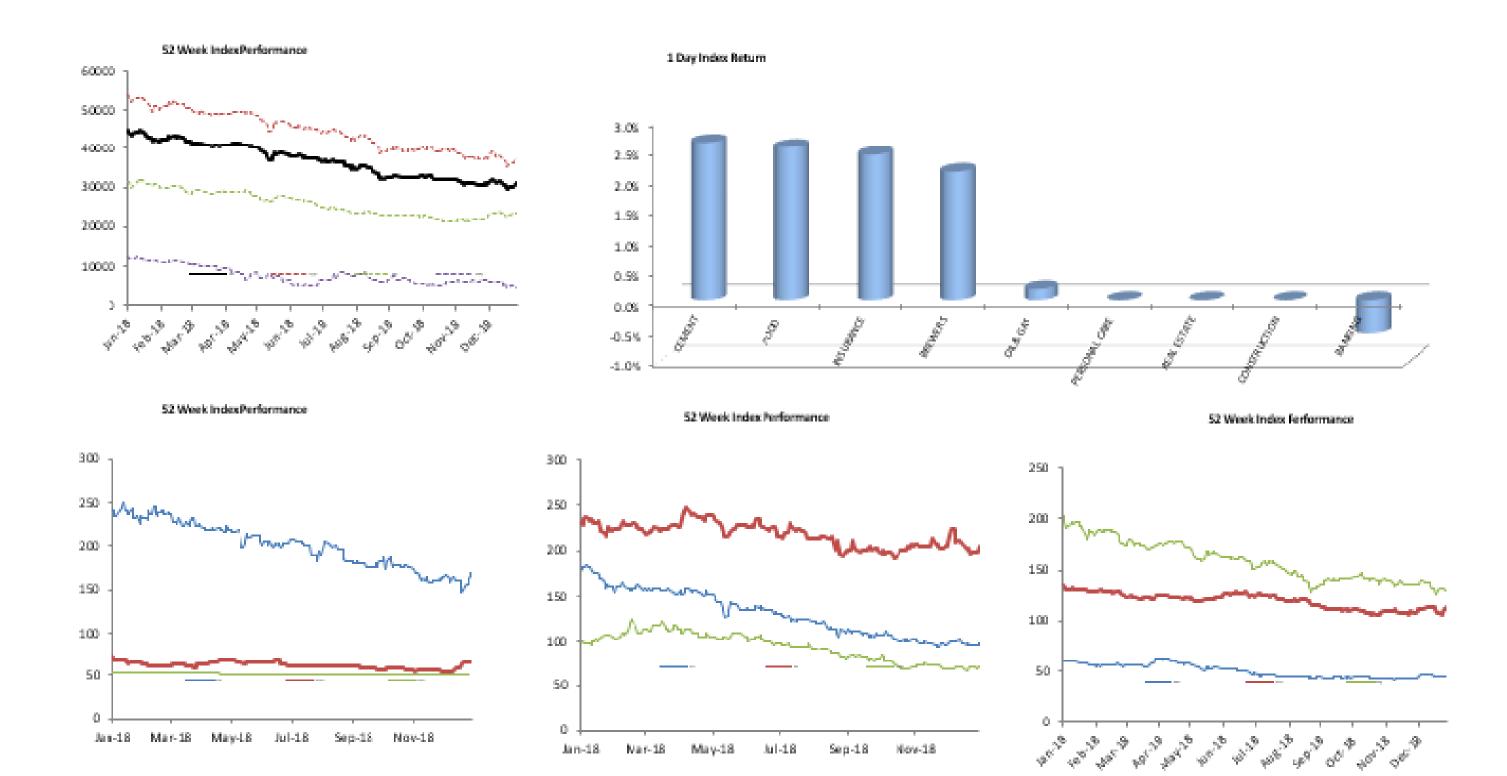

## **Equities at a Glance**

NGN/USD

NSEASI (\$)

Market Cap (\$ millions)

**NSE All Share** 1 Day Change 1 Week Change/Level 52 Week Change/Level **Today's Close** QTD Change/Level YTD Change/Level 1.38% **NSEAS** Index 31,005.17 3.94% -1.35% -1.35% -31.24% 1.38% Market Cap (N billions) 11,562.11 3.94% -1.35% -1.35% -28.42% **Volume Traded (millions)** 300.80 30.22% 1,259.35 3,242.58 3,242.58 89,973.04 Value Traded (N millions) 3,764.84 15.48% 13,437.97 31,972.50 31,972.50 1,033,630.42

-0.49%

4.45%

4.45%

| Index Performance          |              |        |         |         |            |            |         |            |           |
|----------------------------|--------------|--------|---------|---------|------------|------------|---------|------------|-----------|
|                            |              |        |         |         |            |            |         | 52 Wk      |           |
|                            |              | 1 Wk   | 3 Month | 6 Month |            |            | 52 Wk   | Volatility | 52 Wk Max |
| ARM Sector Indices         | 1 Day Return | Return | Return  | Return  | QTD Return | YTD Return | Return  | (SD)       | Drawdown  |
| BANKING                    | -0.55%       | -0.83% | -7.94%  | -14.31% | -5.29%     | -5.29%     | -36.38% | 1.16%      | -3.99%    |
| BREWERS                    | 2.11%        | 3.46%  | -8.38%  | -25.28% | -4.58%     | -4.58%     | -44.01% | 1.67%      | -6.07%    |
| CEMENT                     | 2.61%        | 10.04% | -6.35%  | -17.16% | 2.85%      | 2.85%      | -30.85% | 1.85%      | -8.31%    |
| PERSONAL CARE              | 0.00%        | -0.41% | -12.73% | -28.90% | -1.94%     | -1.94%     | -30.60% | 1.92%      | -5.80%    |
| CONSTRUCTION               | 0.00%        | 0.00%  | 17.95%  | 10.02%  | 22.60%     | 22.60%     | -7.40%  | 1.39%      | -6.44%    |
| FOOD                       | 2.52%        | 3.11%  | 1.48%   | -9.88%  | -3.10%     | -3.10%     | -12.28% | 1.54%      | -6.86%    |
| INSURANCE                  | 2.40%        | 6.50%  | 3.52%   | -8.05%  | 1.38%      | 1.38%      | -14.49% | 0.82%      | -2.55%    |
| OIL& GAS                   | 0.18%        | 1.16%  | 3.24%   | -2.31%  | -2.90%     | -2.90%     | -25.03% | 1.27%      | -3.59%    |
| REAL ESTATE                | 0.00%        | 0.00%  | 0.06%   | -0.73%  | -0.73%     | -0.73%     | -3.86%  | 0.18%      | -0.60%    |
| ARM Capitalisation Indices |              |        |         |         |            |            |         |            |           |
| Large Cap (Top 10%)        | 1.30%        | 3.80%  | -6.38%  | -16.09% | -2.06%     | -2.06%     | -30.97% | 0.99%      | -3.76%    |
| Mid Cap (Mid 30%)          | 0.25%        | 2.43%  | 3.70%   | -6.07%  | -0.95%     | -0.95%     | -24.89% | 0.73%      | -2.49%    |
| Small Cap (Bottom 60%)     | -1.56%       | -2.65% | -12.02% | -29.07% | -22.45%    | -22.45%    | -61.88% | 4.92%      | -20.91%   |